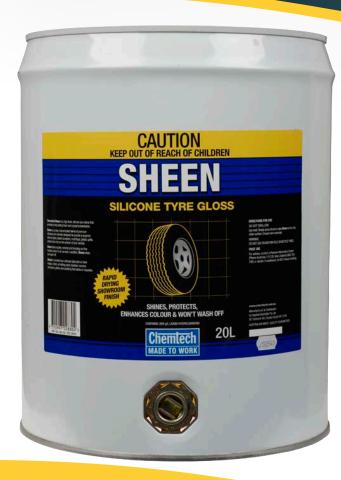

## SHEEN SILICONE TYRE GLOSS

## **FEATURES & BENEFITS**

Chemtech Sheen is a tyre gloss with high silicone content, which provides a long lasting finish and a great presentation.

Chemtech Sheen is a clear, concentrated blend of premium silicones and solvents designed to provide a superior shine to tyres, plastic bumpers, mud flaps, plastic grills, mirror backs, rubber and vinyl sun roofs.

Chemtech Sheen dries rapidly, reviving and bringing out the surface colour to an as new condition.

Chemtech Sheen does not wash off easily with water.

Chemtech Sheen protects the surface leaving premium high gloss sheen finish.

CODE SIZE
CSH-5L 5 Litres
CSH-20L 20 Litres
CSH-205L 205 Litres

Manufactured & Distributed by: ITW AAMTECH An Illinois Tool Works Company 100 Hassall Street Wetherill Park NSW 2164 TOLL FREE PHONE: 1800 177 989 TOLL FREE FAX: 1800 308 556 www.chemtech.net.au